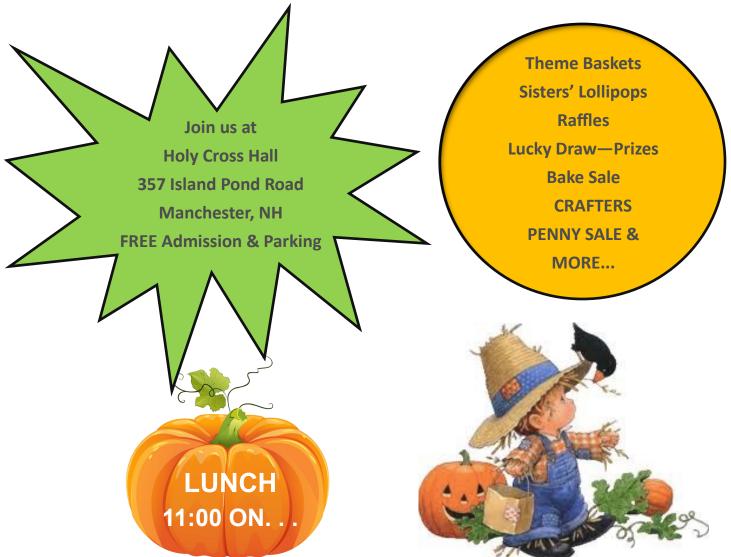

## **Holy Cross Fair**

Saturday, October 13, 2018 - 9:00 a.m. to 3:30 p.m.

You can help make the Fair a great success by participating in our **RAFFLE.** Just fill in the sample ticket below and the appropriate number of chances will be written out for you. (**If you can enclose "return address labels" we will be doubly pleased!**) Kindly insert your check (**payable to Sisters of Holy Cross**) in the enclosed envelope. Thank you for your support. (**We do not mail back the stubs, your tickets are placed in a large rotating drum for drawing**)